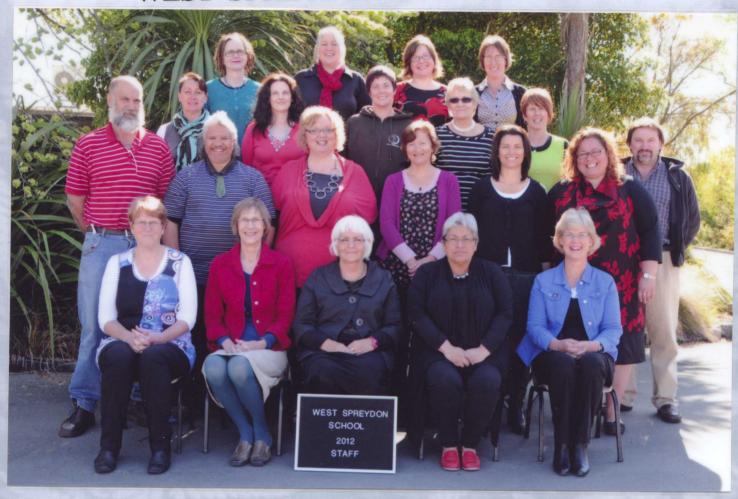

## West Spreydon School - 2013 Staff

Back Row: Kayte Jory, Belinda Marsden, Kaye Doherty, Cath Pratten, Angie Malae, Tricia Munro, Theresa Koorey 2nd Row: Jude Lange, Jan Murray, Janice Krammer, Glenn Dolby, Jared Fretwell, Donna Buchanan, Nessa Ladley,

Marriene Langton

Front Row: Maata Smith, Shirley Haynes, Sonja Bedingfield, Suzanne Williams, Rochelle Everest, Angela Fridd, Margaret Smart

Absent: Bill Earle, Maurice Busbridge, John Taylor, Rose Rankin, Tony Flanagan, Nicky Harding-Ifield, Bronwyn Murphy