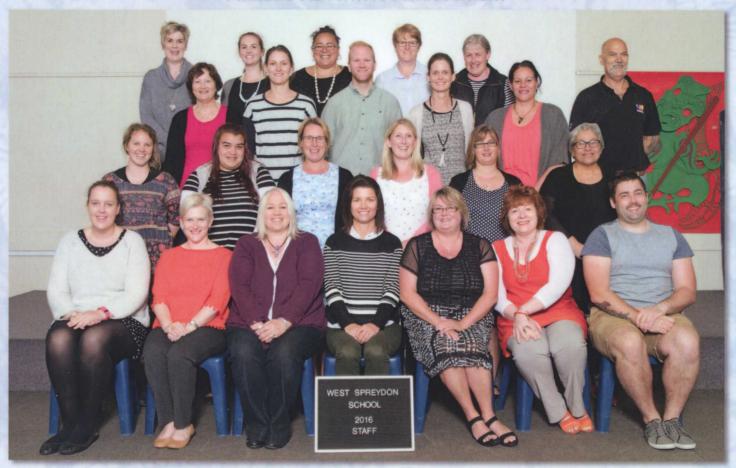

# West Spreydon School 2016 Attitude Adventure Achievement

#### Staff

#### **Principal: Marriene Langton**

Front Row: Aimee Salter; Nicky Harding; Angela Fridd; Rochelle Everest; Jane Poff; Tricia Munro; Phillip Heslop. Second Row:

Natalie Tasker; Simone Whitu; Jude Lange; Anna Grigor; Vikki Skene; Maata Smith. Third Row: Jan Murray; Sarah Boreham; Jared Fretwell; Amanda Martin; Tamara Kepa; Bill Earle.

Fourth Row: Angela Foster; Lucy Heslop; Angie Malae; Janice Krammer; Margaret Smart.