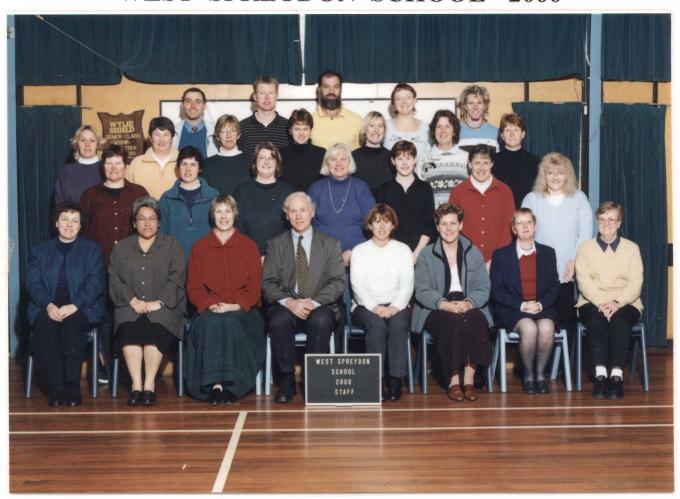

#### **STAFF**

| Back Row: | Mr David Clinton | Mr Ryan Canning | Mr Bill Earle | Miss Donna Bilas | Mr Karl Stevenson |
|-----------|------------------|-----------------|---------------|------------------|-------------------|
|           |                  |                 |               |                  |                   |

Third Row: Ms Susan Carey Mrs Helen Pugh Mrs Betty Eathorne Miss Morag Jones Miss Janine Gemmell Mrs Rosemary Rankin Mrs Janice Krammer

Second Row: Mrs Catherine Fitzpatrick Mrs Anne Harris Mrs Denise Walker Mrs Mary Clark

Miss Julie-Ann Bradley Mrs Margaret Smart Ms Lorraine Tutty

Front Row: Miss Elfrida Donaggio Mrs Maata Smith (Asst Principal) Mrs Suzanne Williams (Deputy Principal)
Mr Stewart Cron (Principal) Mrs Shirley Wynyard Miss Helen Knox Mrs Michelle Collings

**Mrs Margaret Argus** 