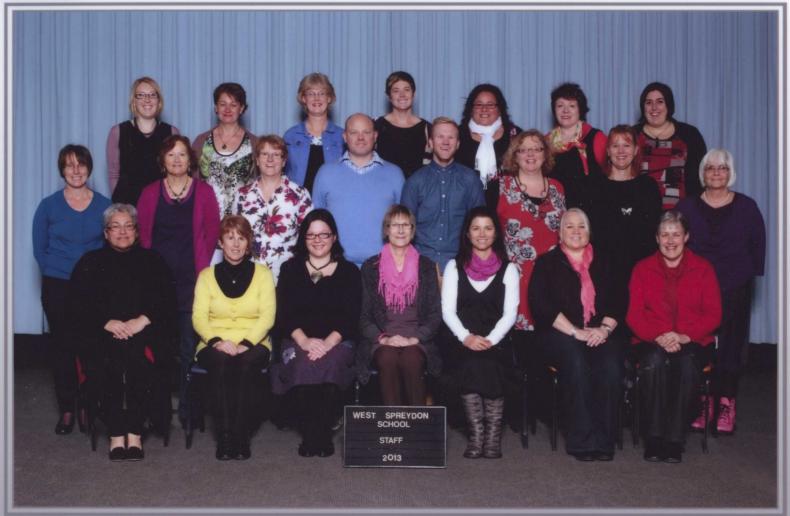

## West Spreydon School - 2013 Staff

Back Row: Kayte Jory, Belinda Marsden, Kaye Doherty, Cath Pratten, Angie Malae, Tricia Munro, Theresa Koorey 2nd Row: Jude Lange, Jan Murray, Janice Krammer, Glenn Dolby, Jared Fretwell, Donna Buchanan, Nessa Ladley,

Marriene Langton

Front Row: Maata Smith, Shirley Haynes, Sonja Bedingfield, Suzanne Williams, Rochelle Everest, Angela Fridd, Margaret Smart

Absent: Bill Earle, Maurice Busbridge, John Taylor, Rose Rankin, Tony Flanagan, Nicky Harding-Ifield, Bronwyn Murphy