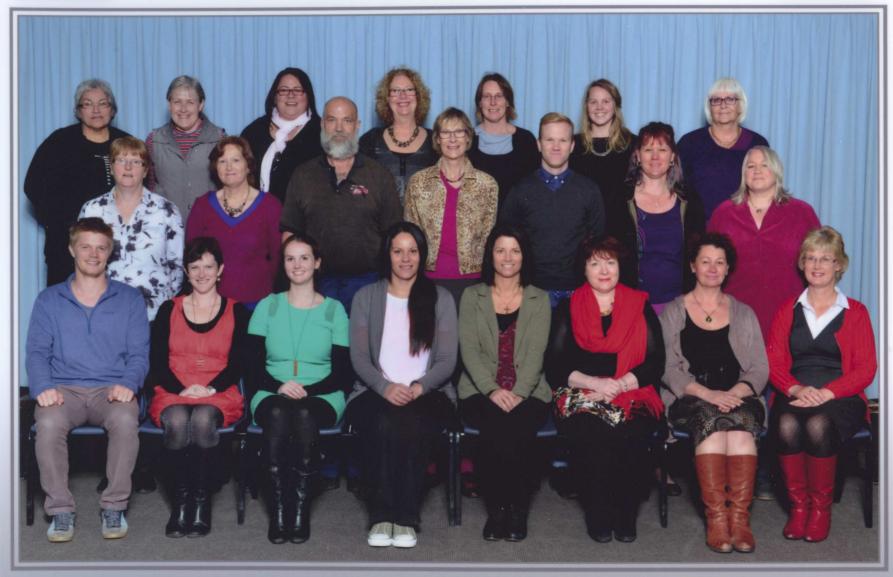

## West Spreydon School - 2014 Staff

Back Row: Maata Smith, Margaret Smart, Angie Malae, Krysia Waaka, Jude Lange, Natalie Tasker, Marriene Langton (Principal)

2nd Row: Janice Krammer, Jan Murray, Bill Earle, Suzanne Williams, Jared Fretwell, Nessa Ladley, Angela Fridd

Front Row: Adam Gardiner, Nicky Ifield, Lucy Denne, Tamara Kepa, Rochelle Everest, Tricia Munro, Belinda Marsden, Kaye Doherty

Absent: Rose Rankin, John Taylor, Maurice Busbridge, Tony Flanagan, Kayte Jory, Bronwyn Murphy, Jane Poff, Leanne Young, Cath Pratten