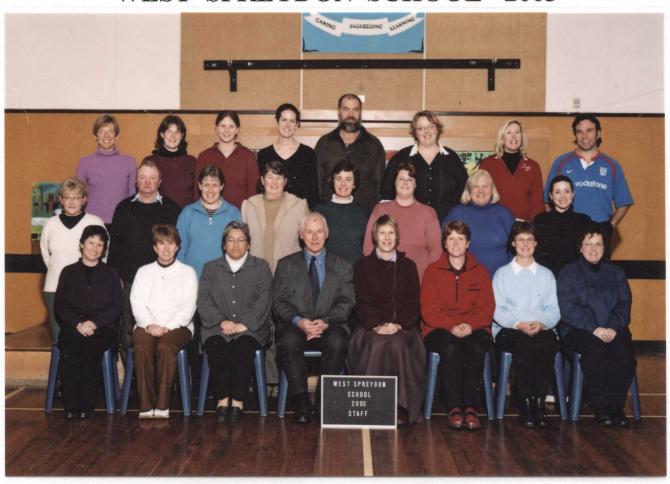

#### STAFF

Back Row: Betty Eathorne Tania Rountree Rebecca Gray Denali Monteath Bill Earle

Donna Buchanan Janine Gemmell Frank Endacott

Second Row: Lorraine Tutty Micheal Constable Margaret Smart Helen Pugh Margaret Shaw

Denise Walker Mary Clark Aileen Haynes

Front Row: Diane Ferguson Shirley Haynes Maata Smith Stewart Cron (Principal) Suzanne Williams

Janice Krammer Kaye Doherty Elfrida Donaggio

© Langwoods School Photography P O Box 33 297 Christchurch Phone 377 0536 schoolphotos@actrix.co.nz