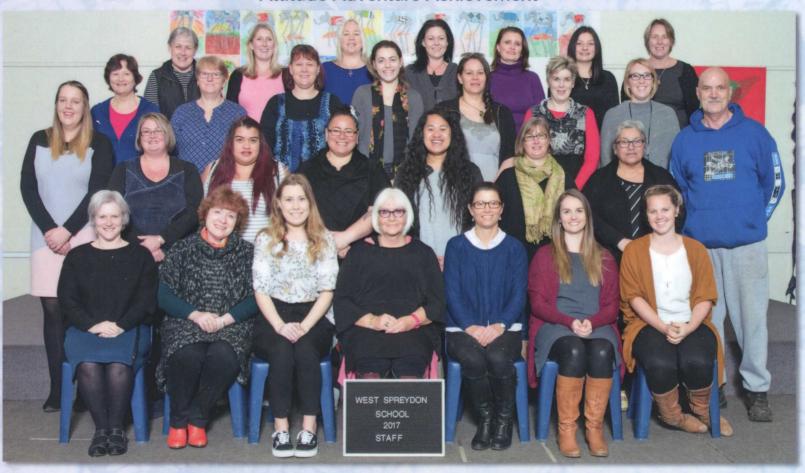

## West Spreydon School 2017

Attitude Adventure Achievement

Staff

**Principal: Marriene Langton** 

Front Row: Nicky Harding; Tricia Munro; Bonnie Dalton; Marriene Langton (Principal); Rochelle Everest;

Lucy Denne; Natalie Tasker.

Second Row: Aimee Salter; Jane Poff; Simone Whetu; Angie Malae; Nesa Iva; Vikki Skene; Maata Smith; Bill Earle. Third Row: Jan Murray; Janice Krammer; Nessa Ladley; Lydia Tisch; Tamara Kepa; Angela Foster; Kayte Jory.

Fourth Row: Marg Smart; Anna Grigor; Angela Fridd; Angela Fisher; Karen Jones; Georgia Banks; Jude Lange.

Heritage