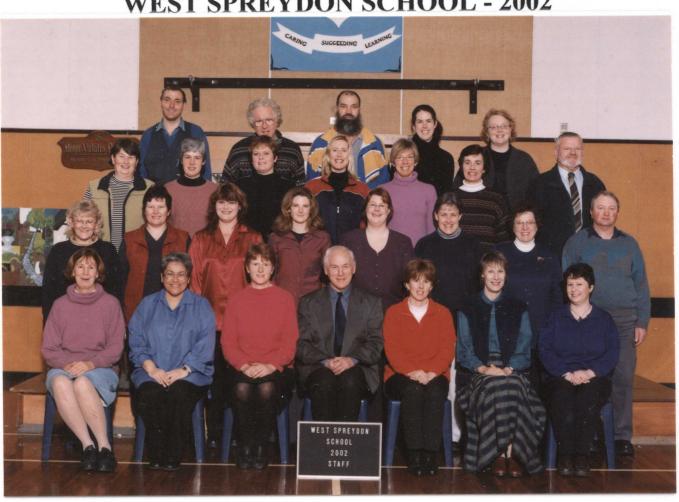

#### **STAFF**

David Clinton Denis O'Connor Bill Earle Denali Monteath Donna Bilas Back Row:

Helen Pugh Anne Harris Theresa Kelly Janine Gemmell Betty Eathorne Third Row:

Margaret Shaw Ted Cotton

Lorraine Tutty Catherine Fitzpatrick Joanne Allen Macushla Lunn Denise Walker Second Row:

Margaret Smart Elfrida Donaggio Micheal Constable

Rosemary Rankin Maata Smith Janice Krammer Stewart Cron (Principal) Front Row:

Shirley Haynes Suzanne Williams Diane Ferguson

Kaye Doherty Mary Clark Fiona Sim Absent: